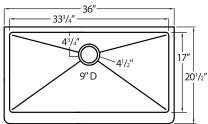

## 16 GAUGE - EVEREST ZERO RADIUS

**UNDERMOUNT SINKS** 

|                                                                                                                                                                                                                                                                                                                                                                                                                                                                                                                                                                                                                                                                                                                                                                                                                                                                                                                                                                                                                                                                                                                                                                                                                                                                                                                                                                                                                                                                                                                                                                                                                                                                                                                                                                                                                                                                                                                                                                                                                                                                                                                                | Code   | Description                                                                                                                              | List Price                      |
|--------------------------------------------------------------------------------------------------------------------------------------------------------------------------------------------------------------------------------------------------------------------------------------------------------------------------------------------------------------------------------------------------------------------------------------------------------------------------------------------------------------------------------------------------------------------------------------------------------------------------------------------------------------------------------------------------------------------------------------------------------------------------------------------------------------------------------------------------------------------------------------------------------------------------------------------------------------------------------------------------------------------------------------------------------------------------------------------------------------------------------------------------------------------------------------------------------------------------------------------------------------------------------------------------------------------------------------------------------------------------------------------------------------------------------------------------------------------------------------------------------------------------------------------------------------------------------------------------------------------------------------------------------------------------------------------------------------------------------------------------------------------------------------------------------------------------------------------------------------------------------------------------------------------------------------------------------------------------------------------------------------------------------------------------------------------------------------------------------------------------------|--------|------------------------------------------------------------------------------------------------------------------------------------------|---------------------------------|
| 10"D                                                                                                                                                                                                                                                                                                                                                                                                                                                                                                                                                                                                                                                                                                                                                                                                                                                                                                                                                                                                                                                                                                                                                                                                                                                                                                                                                                                                                                                                                                                                                                                                                                                                                                                                                                                                                                                                                                                                                                                                                                                                                                                           | ES2218 | 16 Gauge 22 x 18 Single Sink, Zero Radius, Commercial Grade  Grid & Strainer: G22 ST-1  This model will fit into a 24" cabinet or wider. | \$770.00<br>\$118.00<br>\$26.50 |
| 10"D                                                                                                                                                                                                                                                                                                                                                                                                                                                                                                                                                                                                                                                                                                                                                                                                                                                                                                                                                                                                                                                                                                                                                                                                                                                                                                                                                                                                                                                                                                                                                                                                                                                                                                                                                                                                                                                                                                                                                                                                                                                                                                                           | ES3018 | 16 Gauge 30 x 18 Single Sink,<br>Zero Radius, Commercial Grade<br><i>Grid &amp; Strainer:</i><br>G30<br>ST-1                             | \$925.00<br>\$129.00<br>\$26.50 |
| 28" 30"                                                                                                                                                                                                                                                                                                                                                                                                                                                                                                                                                                                                                                                                                                                                                                                                                                                                                                                                                                                                                                                                                                                                                                                                                                                                                                                                                                                                                                                                                                                                                                                                                                                                                                                                                                                                                                                                                                                                                                                                                                                                                                                        | ES3219 | This model will fit into a 33" cabinet or wider.  16 Gauge 32 x 19 Single Sink,                                                          | \$955.00                        |
| 10"D   10 |        | Zero Radius, Commercial Grade  Grid & Strainer:  G32  ST-1                                                                               | \$137.00<br>\$26.50             |
| 30" 32"                                                                                                                                                                                                                                                                                                                                                                                                                                                                                                                                                                                                                                                                                                                                                                                                                                                                                                                                                                                                                                                                                                                                                                                                                                                                                                                                                                                                                                                                                                                                                                                                                                                                                                                                                                                                                                                                                                                                                                                                                                                                                                                        | ED3320 | This model will fit into a 36" cabinet or wider.  16 Gauge 33 x 20 Double Sink, Zero Radius, Commercial Grade                            | \$1,275.00                      |
| 10"D 10"D & & & & & & & & & & & & & & & & & & &                                                                                                                                                                                                                                                                                                                                                                                                                                                                                                                                                                                                                                                                                                                                                                                                                                                                                                                                                                                                                                                                                                                                                                                                                                                                                                                                                                                                                                                                                                                                                                                                                                                                                                                                                                                                                                                                                                                                                                                                                                                                                |        | Grids & Strainers:  G33B G33S ST-1 This model will fit into a 36" cabinet or wider.                                                      | \$118.00<br>\$103.00<br>\$26.50 |
| 10"D 10"D 10"D 10"D 10"D 10"D 10"D 10"D                                                                                                                                                                                                                                                                                                                                                                                                                                                                                                                                                                                                                                                                                                                                                                                                                                                                                                                                                                                                                                                                                                                                                                                                                                                                                                                                                                                                                                                                                                                                                                                                                                                                                                                                                                                                                                                                                                                                                                                                                                                                                        | ED3720 | 16 Gauge 37 x 20 Double Sink,<br>Zero Radius , Commercial Grade                                                                          | \$1,455.00                      |
| 17" 17" 17"                                                                                                                                                                                                                                                                                                                                                                                                                                                                                                                                                                                                                                                                                                                                                                                                                                                                                                                                                                                                                                                                                                                                                                                                                                                                                                                                                                                                                                                                                                                                                                                                                                                                                                                                                                                                                                                                                                                                                                                                                                                                                                                    |        | G33B ST-1 This model will fit into a 36" cabinet or wider.                                                                               | \$118.00<br>\$26.50             |