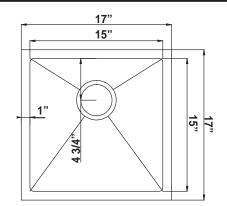

## 16 GAUGE - EVEREST ZERO RADIUS

**UNDERMOUNT SINKS** 

|                                                                                                                                                                                                                                                                                                                                                                                                                                                                                                                                                                                                                                                                                                                                                                                                                                                                                                                                                                                                                                                                                                                                                                                                                                                                                                                                                                                                                                                                                                                                                                                                                                                                                                                                                                                                                                                                                                                                                                                                                                                                                                                                | Code   | Description                                                                                                                              | List Price                      |
|--------------------------------------------------------------------------------------------------------------------------------------------------------------------------------------------------------------------------------------------------------------------------------------------------------------------------------------------------------------------------------------------------------------------------------------------------------------------------------------------------------------------------------------------------------------------------------------------------------------------------------------------------------------------------------------------------------------------------------------------------------------------------------------------------------------------------------------------------------------------------------------------------------------------------------------------------------------------------------------------------------------------------------------------------------------------------------------------------------------------------------------------------------------------------------------------------------------------------------------------------------------------------------------------------------------------------------------------------------------------------------------------------------------------------------------------------------------------------------------------------------------------------------------------------------------------------------------------------------------------------------------------------------------------------------------------------------------------------------------------------------------------------------------------------------------------------------------------------------------------------------------------------------------------------------------------------------------------------------------------------------------------------------------------------------------------------------------------------------------------------------|--------|------------------------------------------------------------------------------------------------------------------------------------------|---------------------------------|
| 10"D                                                                                                                                                                                                                                                                                                                                                                                                                                                                                                                                                                                                                                                                                                                                                                                                                                                                                                                                                                                                                                                                                                                                                                                                                                                                                                                                                                                                                                                                                                                                                                                                                                                                                                                                                                                                                                                                                                                                                                                                                                                                                                                           | ES2218 | 16 Gauge 22 x 18 Single Sink, Zero Radius, Commercial Grade  Grid & Strainer: G22 ST-1  This model will fit into a 24" cabinet or wider. | \$770.00<br>\$118.00<br>\$26.50 |
| 10"D                                                                                                                                                                                                                                                                                                                                                                                                                                                                                                                                                                                                                                                                                                                                                                                                                                                                                                                                                                                                                                                                                                                                                                                                                                                                                                                                                                                                                                                                                                                                                                                                                                                                                                                                                                                                                                                                                                                                                                                                                                                                                                                           | ES3018 | 16 Gauge 30 x 18 Single Sink,<br>Zero Radius, Commercial Grade<br><i>Grid &amp; Strainer:</i><br>G30<br>ST-1                             | \$925.00<br>\$129.00<br>\$26.50 |
| 28" 30"                                                                                                                                                                                                                                                                                                                                                                                                                                                                                                                                                                                                                                                                                                                                                                                                                                                                                                                                                                                                                                                                                                                                                                                                                                                                                                                                                                                                                                                                                                                                                                                                                                                                                                                                                                                                                                                                                                                                                                                                                                                                                                                        | ES3219 | This model will fit into a 33" cabinet or wider.  16 Gauge 32 x 19 Single Sink,                                                          | \$955.00                        |
| 10"D   10 |        | Zero Radius, Commercial Grade  Grid & Strainer:  G32  ST-1                                                                               | \$137.00<br>\$26.50             |
| 30" 32"                                                                                                                                                                                                                                                                                                                                                                                                                                                                                                                                                                                                                                                                                                                                                                                                                                                                                                                                                                                                                                                                                                                                                                                                                                                                                                                                                                                                                                                                                                                                                                                                                                                                                                                                                                                                                                                                                                                                                                                                                                                                                                                        | ED3320 | This model will fit into a 36" cabinet or wider.  16 Gauge 33 x 20 Double Sink, Zero Radius, Commercial Grade                            | \$1,275.00                      |
| 10"D 10"D & & & & & & & & & & & & & & & & & & &                                                                                                                                                                                                                                                                                                                                                                                                                                                                                                                                                                                                                                                                                                                                                                                                                                                                                                                                                                                                                                                                                                                                                                                                                                                                                                                                                                                                                                                                                                                                                                                                                                                                                                                                                                                                                                                                                                                                                                                                                                                                                |        | Grids & Strainers:  G33B G33S ST-1 This model will fit into a 36" cabinet or wider.                                                      | \$118.00<br>\$103.00<br>\$26.50 |
| 10"D 10"D 10"D 10"D 10"D 10"D 10"D 10"D                                                                                                                                                                                                                                                                                                                                                                                                                                                                                                                                                                                                                                                                                                                                                                                                                                                                                                                                                                                                                                                                                                                                                                                                                                                                                                                                                                                                                                                                                                                                                                                                                                                                                                                                                                                                                                                                                                                                                                                                                                                                                        | ED3720 | 16 Gauge 37 x 20 Double Sink,<br>Zero Radius , Commercial Grade                                                                          | \$1,455.00                      |
| 17" 17" 17"                                                                                                                                                                                                                                                                                                                                                                                                                                                                                                                                                                                                                                                                                                                                                                                                                                                                                                                                                                                                                                                                                                                                                                                                                                                                                                                                                                                                                                                                                                                                                                                                                                                                                                                                                                                                                                                                                                                                                                                                                                                                                                                    |        | G33B ST-1 This model will fit into a 36" cabinet or wider.                                                                               | \$118.00<br>\$26.50             |