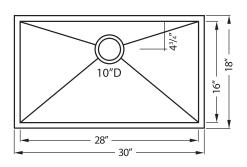

## 18 GAUGE – SINGLE BOWL

**UNDERMOUNT SINKS** 

|                                        | Code | Description                                      | List Price |
|----------------------------------------|------|--------------------------------------------------|------------|
|                                        | S-1  | 18 Gauge Single D Sink                           | \$250.00   |
| 21"                                    |      | Grid & Strainer:                                 |            |
| 18 <sup>7</sup> / <sub>8</sub> "   9"D |      | G1                                               | \$114.00   |
|                                        |      | ST-1                                             | \$26.50    |
| 211/2"                                 |      | This model will fit into a 27" cabinet or wider. |            |
|                                        | S-2  | 18 Gauge Single Rectangle Sink (8" Deep)         | \$240.00   |
| 17 <sup>3</sup> / <sub>4</sub> "       |      | Grid & Strainer:                                 |            |
|                                        |      | G1                                               | \$114.00   |
|                                        |      | ST-1                                             | \$26.50    |
| 211/8"                                 |      | This model will fit into a 27" cabinet or wider. |            |
| 1                                      | S-3  | 18 Gauge Single Rectangle Sink (9" Deep)         | \$250.00   |
| 173/4"                                 |      | Grid & Strainer:                                 |            |
| 15 <sup>3</sup> / <sub>4</sub> "   9"D |      | G2                                               | \$114.00   |
|                                        |      | ST-1                                             | \$26.50    |
| 211/8"                                 |      | This model will fit into a 27" cabinet or wider. |            |
| <b>T</b>                               | S-16 | 18 Gauge Large Single Rectangular Sink           | \$520.00   |
| 18"                                    |      | Grid & Strainer:                                 |            |
| 16"   10"D                             |      | G16                                              | \$160.00   |
| 25"                                    |      | ST-1                                             | \$26.50    |
| 27"                                    |      | This model will fit into a 30" cabinet or wider. |            |
|                                        | S-17 | 18 Gauge Large Hexagonal Sink                    | \$595.00   |
|                                        |      | Grid & Strainer:                                 |            |
| 10"D                                   |      | G17                                              | \$182.00   |
| 29"                                    |      | ST-1                                             | \$26.50    |
| 31"                                    |      |                                                  |            |

This model will fit into a 33" cabinet or wider.