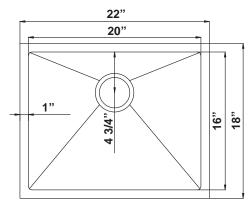

## 16 GAUGE - SINGLE BOWL

**UNDERMOUNT SINKS** 

|                                           | Code    | Description                                      | List Price |
|-------------------------------------------|---------|--------------------------------------------------|------------|
|                                           | SP-1    | 16 Gauge Single D Sink                           | \$290.00   |
| 21" \ \ \ \ \ \ \ \ \ \ \ \ \ \ \ \ \ \ \ |         | Grid & Strainer:                                 |            |
| 187/s"   9 D                              |         | G1                                               | \$114.00   |
|                                           |         | ST-1                                             | \$26.50    |
| 211/2"——————————————————————————————————  |         | This model will fit into a 27" cabinet or wider. |            |
|                                           | SP-2    | 16 Gauge Single Rectangle Sink (8" Deep)         | \$275.00   |
| 173/4"                                    |         | Grid & Strainer:                                 |            |
| 15 <sup>3</sup> / <sub>4</sub> " 8"D      |         | G2                                               | \$114.00   |
| 8 0                                       |         | ST-1                                             | \$26.50    |
| 211/6"                                    |         | This model will fit into a 27" cabinet or wider. |            |
|                                           | SP-3    | 16 Gauge Single Rectangle Sink (9" Deep)         | \$290.00   |
| 173/4"                                    |         | Grid & Strainer:                                 |            |
| 15 <sup>3</sup> / <sub>4</sub> "   9"D    |         | G2                                               | \$114.00   |
|                                           |         | ST-1                                             | \$26.50    |
| 211/8"                                    |         | This model will fit into a 27" cabinet or wider. |            |
| 1                                         | SP-14   | 16 Gauge Large Single Rectangular Sink           | \$595.00   |
| 18 1/2"                                   |         | Grid & Strainer:                                 |            |
| 16 <sup>1</sup> / <sub>8</sub> "          |         | G14                                              | \$182.00   |
| 10 B                                      |         | ST-1                                             | \$26.50    |
| 291/2"                                    |         |                                                  |            |
| 311/2"                                    |         | This model will fit into a 36" cabinet or wider. |            |
| T/E                                       | SP-19C  | 16 Gauge Large Single Sink                       | \$695.00   |
|                                           | 01 -130 | 10 Saage Large Single Sink                       | ψυσυ.υυ    |
|                                           |         | Grid & Strainer: FREE with Purchase              |            |
| 181 71/8                                  | 18//2   |                                                  |            |
| 10° D.                                    |         |                                                  |            |
| 1111                                      | HII     |                                                  |            |