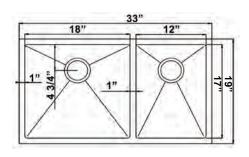

## 16 GAUGE – DOUBLE BOWL

**UNDERMOUNT SINKS** 

|                                                                                                    | Code                            | Description                                               | List Price |
|----------------------------------------------------------------------------------------------------|---------------------------------|-----------------------------------------------------------|------------|
|                                                                                                    | SP-9                            | 16 Gauge Double Sink                                      | \$530.00   |
| 18"                                                                                                |                                 | Grids & Strainers:                                        |            |
| 16 <sup>1</sup> / <sub>8</sub> "                                                                   |                                 | G9                                                        | \$103.00   |
| 9"D 9"D                                                                                            |                                 | ST-1                                                      | \$26.50    |
| 14 <sup>5</sup> /8" 14 <sup>5</sup> /8" 32 <sup>1</sup> / <sub>2</sub> "                           |                                 | This model will fit into a 36" cabinet or wider.          |            |
|                                                                                                    | SP-11                           | 16 Gauge Double Sink                                      | \$580.00   |
| 207/8"                                                                                             | -                               | Grids & Strainers:                                        |            |
| 187/s"   9"D                                                                                       | 17 <sup>'7</sup> /8"            | G1                                                        | \$114.00   |
| 7"D     16'                                                                                        | "                               | G5S                                                       | \$86.00    |
|                                                                                                    | <u> </u>                        | ST-1                                                      | \$26.50    |
| 21 <sup>1</sup> / <sub>2</sub> " 10 <sup>3</sup> / <sub>8</sub> " 11 <sup>3</sup> / <sub>8</sub> " |                                 | This model will fit into a 39" cabinet or wider.          |            |
|                                                                                                    | SP-15L                          | 16 Gauge Double Sink – Large Bowl on Left                 | \$545.00   |
| 317/8"                                                                                             |                                 | Grids & Strainers:                                        |            |
|                                                                                                    | B <sup>1</sup> / <sub>2</sub> " | G15B                                                      | \$97.00    |
| 20 <sup>5</sup> / <sub>8</sub> "   10"D   8"D   16 <sup>1</sup> / <sub>2</sub> "                   | 372                             | G15S                                                      | \$80.00    |
|                                                                                                    |                                 | ST-1                                                      | \$26.50    |
| 153/4" 13"                                                                                         | <u>*</u>                        | This model will fit into a 36" cabinet or wider.          |            |
| 317/8"                                                                                             | SP-15R                          | 16 Gauge Double Sink – Large Bowl on Right                | \$545.00   |
|                                                                                                    | <u></u>                         | Grids & Strainers:                                        |            |
| 181/2"                                                                                             | <br>) <sup>5</sup> /8"          | G15B                                                      | \$97.00    |
| 16 <sup>7/2</sup> 8"D 10"D 18 <sup>3</sup> / <sub>4</sub> "                                        |                                 | G15S                                                      | \$80.00    |
| _                                                                                                  |                                 | ST-1                                                      | \$26.50    |
| 13" - 153/4" -                                                                                     | <u>v</u>                        |                                                           |            |
| i II I                                                                                             |                                 | This would will be into a 26" and in the continued and it |            |