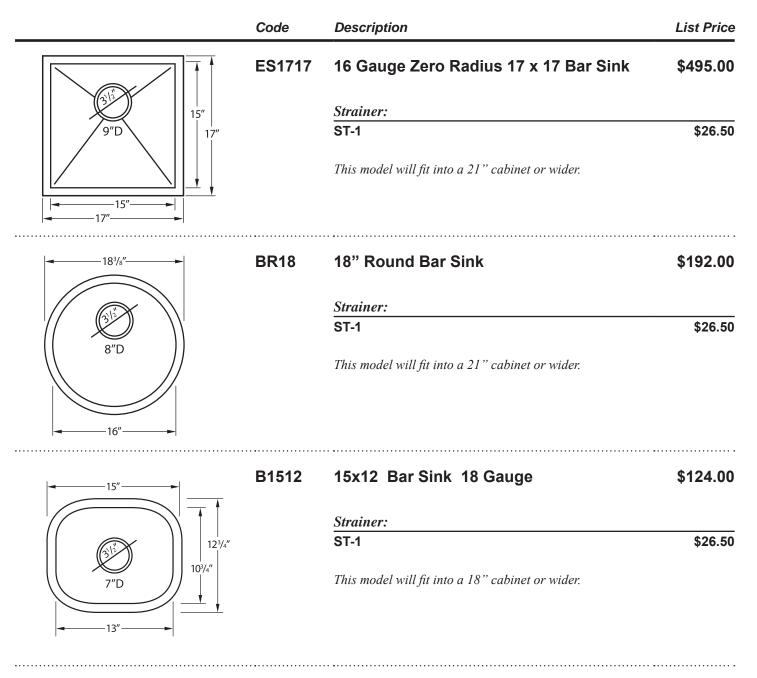

| F36S | 16 Gauge Large Single Farmhouse Sink  Strainer: ST-1              | \$1,920.00<br>\$26.50             |
| 25" 26" 10" D 10" |      | 16 Gauge Large Double Bowl<br>Farmhouse Sink  Strainer: ST-1      | \$2,655.00<br>\$26.50             |

## BAR SINKS

16 & 18 GAUGE



## MAINTENANCE AND WARRANY

### LIMITED LIFETIME WARRANTY

- EMPIRE warrants the original purchaser of our stainless steel sinks a lifetime of normal residential use.
- EMPIRE will replace the sink if it fails due to manufacturing defect.
- EMPIRE will not be responsible for cost of transportation, labor or installation.
- EMPIRE reserves the right to examine the product, installed, prior to replacement.
- This warranty applies only to original installation location.
- This warranty does not cover damages caused by physical abuse or damage from excessive heat

### MAINTENANCE INSTRUCTIONS

Our stainless steel sinks are made of 304 stainless 18/8-chrome nickel content. Our Heavy-Duty 18 and 16 gauge stainless steel is nonporous, rust free, and will last a lifetime.

**General Care & Clean