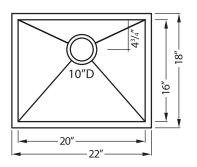

## 18 GAUGE – SINGLE BOWL

**UNDERMOUNT SINKS** 

|                                        | Code | Description                                      | List Price |
|----------------------------------------|------|--------------------------------------------------|------------|
|                                        | S-1  | 18 Gauge Single D Sink                           | \$250.00   |
| 21"                                    |      | Grid & Strainer:                                 |            |
| 18 <sup>7</sup> / <sub>8</sub> "   9"D |      | G1                                               | \$114.00   |
|                                        |      | ST-1                                             | \$26.50    |
| 211/2"                                 |      | This model will fit into a 27" cabinet or wider. |            |
|                                        | S-2  | 18 Gauge Single Rectangle Sink (8" Deep)         | \$240.00   |
| 17 <sup>3</sup> / <sub>4</sub> "       |      | Grid & Strainer:                                 |            |
|                                        |      | G1                                               | \$114.00   |
|                                        |      | ST-1                                             | \$26.50    |
| 211/8"                                 |      | This model will fit into a 27" cabinet or wider. |            |
| 1                                      | S-3  | 18 Gauge Single Rectangle Sink (9" Deep)         | \$250.00   |
| 173/4"                                 |      | Grid & Strainer:                                 |            |
| 15 <sup>3</sup> / <sub>4</sub> "   9"D |      | G2                                               | \$114.00   |
|                                        |      | ST-1                                             | \$26.50    |
| 211/8"                                 |      | This model will fit into a 27" cabinet or wider. |            |
| <b>T</b>                               | S-16 | 18 Gauge Large Single Rectangular Sink           | \$520.00   |
| 18"                                    |      | Grid & Strainer:                                 |            |
| 16"   10"D                             |      | G16                                              | \$160.00   |
| 25"                                    |      | ST-1                                             | \$26.50    |
| 27"                                    |      | This model will fit into a 30" cabinet or wider. |            |
|                                        | S-17 | 18 Gauge Large Hexagonal Sink                    | \$595.00   |
|                                        |      | Grid & Strainer:                                 |            |
| 10"D                                   |      | G17                                              | \$182.00   |
| 29"                                    |      | ST-1                                             | \$26.50    |
| 31"                                    |      |                                                  |            |