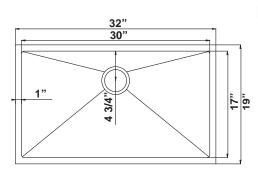

## 16 GAUGE - SINGLE BOWL

**UNDERMOUNT SINKS** 

|                                           | Code    | Description                                      | List Price |
|-------------------------------------------|---------|--------------------------------------------------|------------|
|                                           | SP-1    | 16 Gauge Single D Sink                           | \$290.00   |
| 21" \ \ \ \ \ \ \ \ \ \ \ \ \ \ \ \ \ \ \ |         | Grid & Strainer:                                 |            |
| 187/s"   9 D                              |         | G1                                               | \$114.00   |
|                                           |         | ST-1                                             | \$26.50    |
| 211/2"——————————————————————————————————  |         | This model will fit into a 27" cabinet or wider. |            |
|                                           | SP-2    | 16 Gauge Single Rectangle Sink (8" Deep)         | \$275.00   |
| 173/4"                                    |         | Grid & Strainer:                                 |            |
| 15 <sup>3</sup> / <sub>4</sub> " 8"D      |         | G2                                               | \$114.00   |
| 8 0                                       |         | ST-1                                             | \$26.50    |
| 211/6"                                    |         | This model will fit into a 27" cabinet or wider. |            |
|                                           | SP-3    | 16 Gauge Single Rectangle Sink (9" Deep)         | \$290.00   |
| 173/4"                                    |         | Grid & Strainer:                                 |            |
| 15 <sup>3</sup> / <sub>4</sub> "   9"D    |         | G2                                               | \$114.00   |
|                                           |         | ST-1                                             | \$26.50    |
| 211/8"                                    |         | This model will fit into a 27" cabinet or wider. |            |
| 1                                         | SP-14   | 16 Gauge Large Single Rectangular Sink           | \$595.00   |
| 18 1/2"                                   |         | Grid & Strainer:                                 |            |
| 16 <sup>1</sup> / <sub>8</sub> "          |         | G14                                              | \$182.00   |
| 10 B                                      |         | ST-1                                             | \$26.50    |
| 291/2"                                    |         |                                                  |            |
| 311/2"                                    |         | This model will fit into a 36" cabinet or wider. |            |
| T/E                                       | SP-19C  | 16 Gauge Large Single Sink                       | \$695.00   |
|                                           | 01 -130 | 10 Saage Large Single Sink                       | ψυσυ.υυ    |
|                                           |         | Grid & Strainer: FREE with Purchase              |            |
| 181 71/8                                  | 18//2   |                                                  |            |
| 10° D.                                    |         |                                                  |            |
| 1111                                      | HII     |                                                  |            |