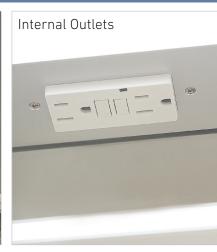

## Recessed or Optional Surface Mount Available in 2 Sizes

- · LED lighting 3200K (neutral white)
- · Electrical hardwire installation
- · 2 Inside Electrical Outlets
- · On/off button inside
- · Polished edge mirror