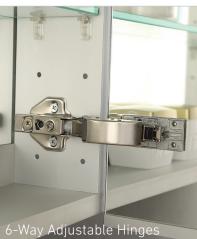

- 3/8" high-polished tempered adjustable glass shelves
- Euro-style 6-way adjustable hinges (hinged right)
- 3-mirror design (front, back of cabinet & behind door)

| Model   | Description                                                               | List Price |
|---------|---------------------------------------------------------------------------|------------|
| HW-1530 | Lighted Recessed Medicine Cabinet -15" x 30" - Hinged Right               | \$865      |
| HW-2430 | Lighted Recessed Medicine Cabinet - 24" x 30"- Hinged Right               | \$995      |
| MSK-30  | Optional Surface Mount Kit (contains mirrored sides and hanging hardware) | \$90       |