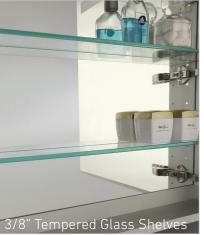

- 3/8" high-polished tempered adjustable glass shelves
- Euro-style 6-way adjustable hinges (hinged right)
- 3-mirror design (front, back of cabinet & behind door)

| Model   | Description                                                               | List Price |
|---------|---------------------------------------------------------------------------|------------|
| HW-1530 | Lighted Recessed Medicine Cabinet -15" x 30" - Hinged Right               | \$865      |
| HW-2430 | Lighted Recessed Medicine Cabinet - 24" x 30"- Hinged Right               | \$995      |
| MSK-30  | Optional Surface Mount Kit (contains mirrored sides and hanging hardware) | \$90       |