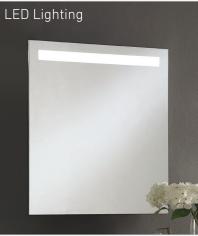

## Recessed or Optional Surface Mount Available in 2 Sizes

- · LED lighting 3200K (neutral white)
- · Electrical hardwire installation
- · 2 Inside Electrical Outlets
- · On/off button inside
- · Polished edge mirror