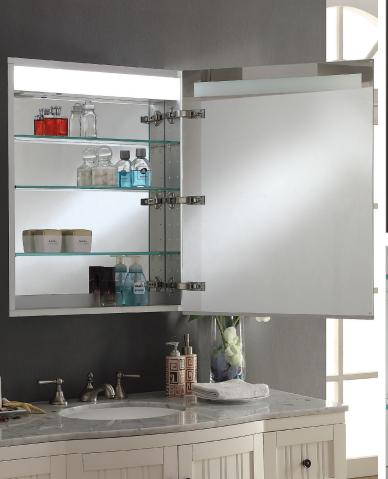

## NEW! Hollywood Medicine Cabinet with LED light

## Recessed or Optional Surface Mount Available in 2 Sizes

- · LED lighting 3200K (neutral white)
- · Electrical hardwire installation
- · 2 Inside Electrical Outlets
- · On/off button inside
- · Polished edge mirror

- 3/8" high-polished tempered adjustable glass shelves
- Euro-style 6-way adjustable hinges (hinged right)
- 3-mirror design (front, back of cabinet & behind door)

| Model   | Description                                                               | List Price |
|---------|---------------------------------------------------------------------------|------------|
| HW-1530 | Lighted Recessed Medicine Cabinet -15" x 30" - Hinged Right               | \$865      |
| HW-2430 | Lighted Recessed Medicine Cabinet - 24" x 30"- Hinged Right               | \$995      |
| MSK-30  | Optional Surface Mount Kit (contains mirrored sides and hanging hardware) | \$90       |