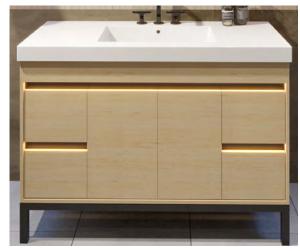

#### Example 2:

You are ordering a Stamford Wall Hung 2-doors and 4-drawers with optional Night Light

Line 1: **SIT48-24LM** This is the code for the vanity.

Line 2: **CT48-24SB** This is the code for the Satin Brass aluminum channel.

Line 3: **NL48-24** This is the code for the Night Light. List price for Line 3 is \$285

(3 strips @ \$95 each).

Example 1

Example 2