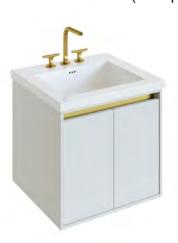

### Example 1:

You are ordering a Stamford Wall Hung 2-doors with optional Night Light

Line 1: **SI24-20WM** This is the code for the vanity.

Line 2: **C24-20SB** This is the code for the Satin Brass aluminum channel.

Line 3: **NL24-20** This is the code for the Night Light. List price for Line 3 is \$95

(1 strip @ \$95 each).